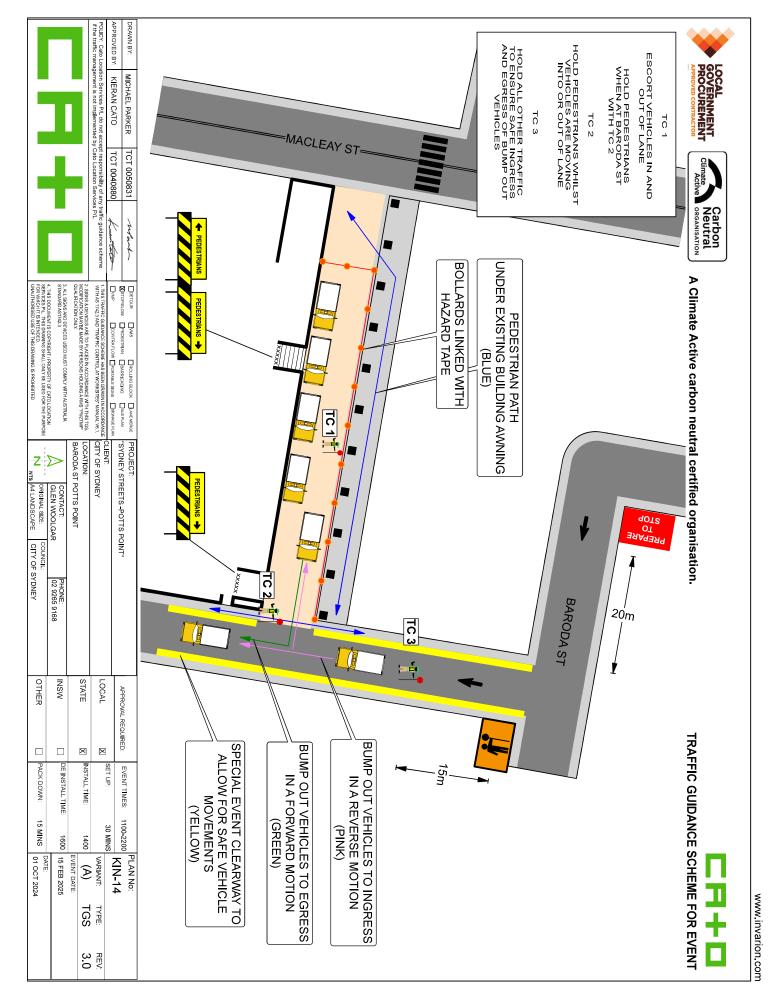

FICATION MAYBE MADE BY PERSONS HOLDING A RMS "PWZTMP" QUALIFICATION ONLY.

244 WILLIAM STREET

LOCATION:

4. THS DOCUMENT IS COPYRIGHT / FROPERTY OF CATO LOGISTICS PTVLTD. THS DRAWIN. SHALL ONLY BE USED FOR THE PURPOSE FOR WHICH IT IS INTENDED. UNAUTHORISED USE OF THIS DRAWING IS PROHIBITED 3. ALL SIGNS AND DEVICES USED MUST COMPLY WITH AUSTRALIA STANDARD AS1742.3

> Ζ  $\geq$

ORIGINAL SIZE: S A4 LANDSCAPE GLEN WOOLGAR CONTACT

CITY OF SYDNEY

TMC requires minimum 10 business days to assess and approve RCLs, this may change due to stake holders requirements

The event schedule will affect the pack-down estimate. Please be aware that these times could change due to vendor delays or an alteration of event plans.

DATE: 01 OCT 2024 15 FEB 2025

OTHER MSN

٦

VENT DATE:

WINCY LICENCE

NOTE