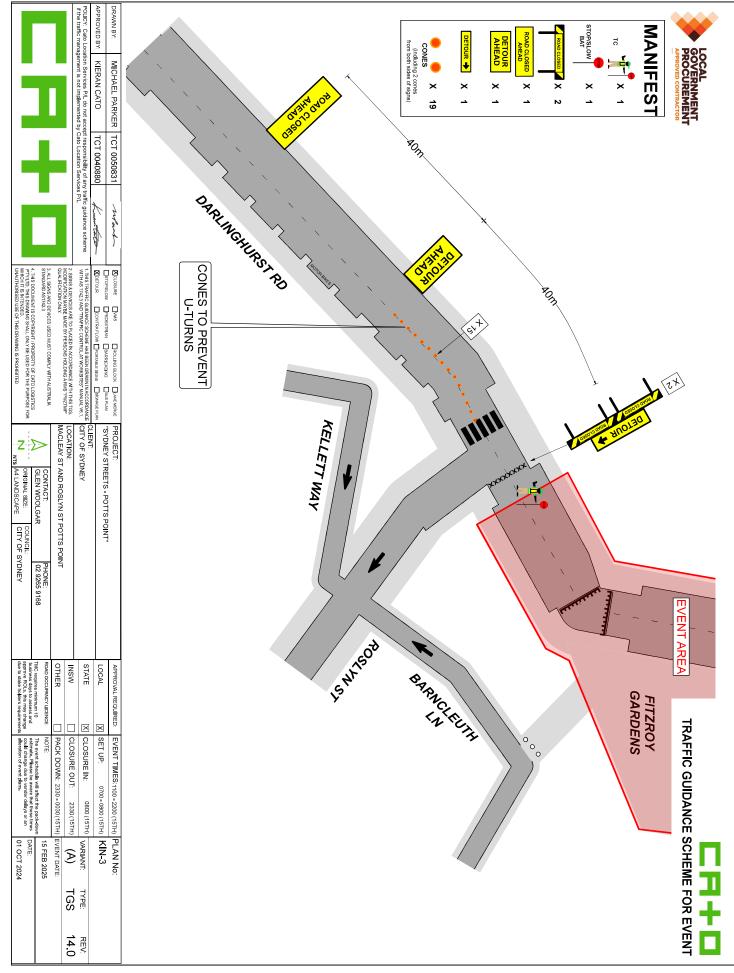

229 DARLINGHURST RD

LOCATION: CITY OF SYDNEY

1. THIS TRAFFIC GUIDANCE SCHEME HAS BEEN DRAWN IN ACC WITH AS 1742.3 AND "TRAFFIC CONTROL AT WORKSITES" MAN

4. THS DOCUMENT IS COPYRIGHT / PROPERTY OF CATO LOGISTICS PTVLID. THS DRAWING SHALL ONLY BE USED FOR THE PURPOSE FOR WHICH IT IS INTENDED. UNAUTHORISED USE OF THS DRAWING IS PROHIBITED 3. ALL SIGNS AND DEVICES USED MUST COMPLY WITH AUSTRALIA STANDARD AS1742.3