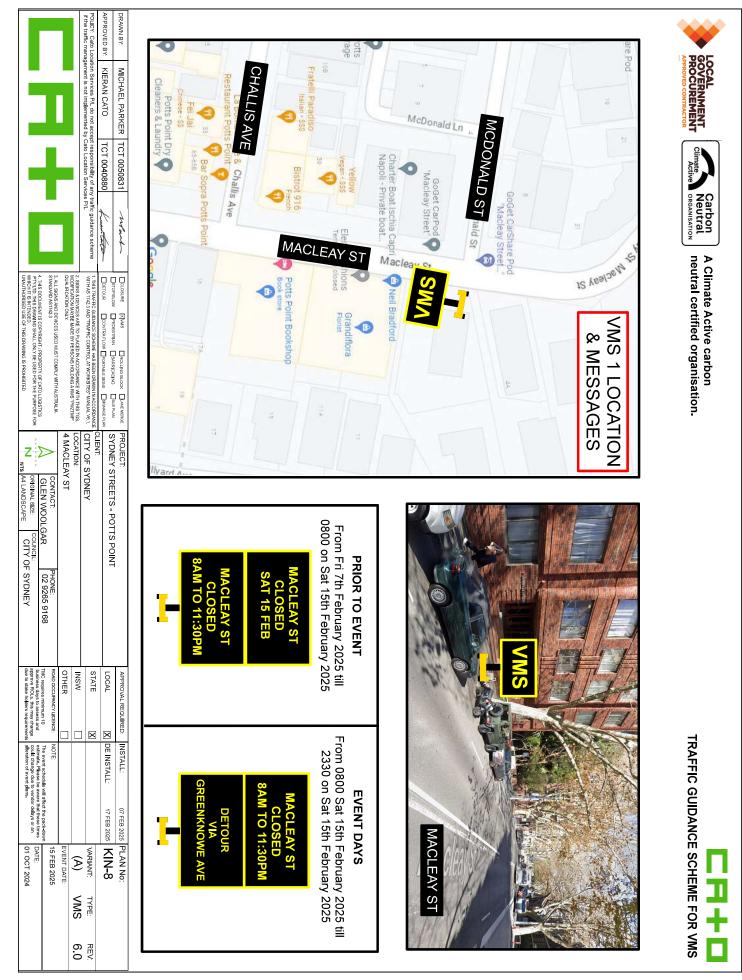

229 DARLINGHURST RD

LOCATION: CITY OF SYDNEY

1. THIS TRAFFIC GUIDANCE SCHEME HAS BEEN DRAWN IN ACC WITH AS 1742.3 AND "TRAFFIC CONTROL AT WORKSITES" MAN

4. THS DOCUMENT IS COPYRIGHT / PROPERTY OF CATO LOGISTICS PTVLID. THS DRAWING SHALL ONLY BE USED FOR THE PURPOSE FOR WHICH IT IS INTENDED. UNAUTHORISED USE OF THS DRAWING IS PROHIBITED 3. ALL SIGNS AND DEVICES USED MUST COMPLY WITH AUSTRALIA STANDARD AS1742.3

> Ζ  $\triangleright$

ORIGINAL SIZE: S A4 LANDSCAPE GLEN WOOLGAR CONTACT

CITY OF SYDNEY

TMC requires minimum 10 business days to assess and approve ROLs, this may change due to stake holders requirements

The event schedule will affect the pack-down estimate. Please be aware that these times could change due to vendor delays or an alteration of event plans.

DATE: 01 OCT 2024 15 FEB 2025

STATE

 $\mathbf{ imes}$ 

VARIANT: VENT DATE: Þ

TYPE:

6.0

OTHER MSN

ANCY LICENCE

NOTE

TRAFFIC GUIDANCE SCHEME FOR VMS ]] ł

SIGNS & DEVICES ARE TO PLACED IN ACCORDANCE WITH THIS TGS. MODIFICATION MAYBE MADE BY PERSONS HOLDING A RMS "PWZTMP" QUALIFICATION ONLY.