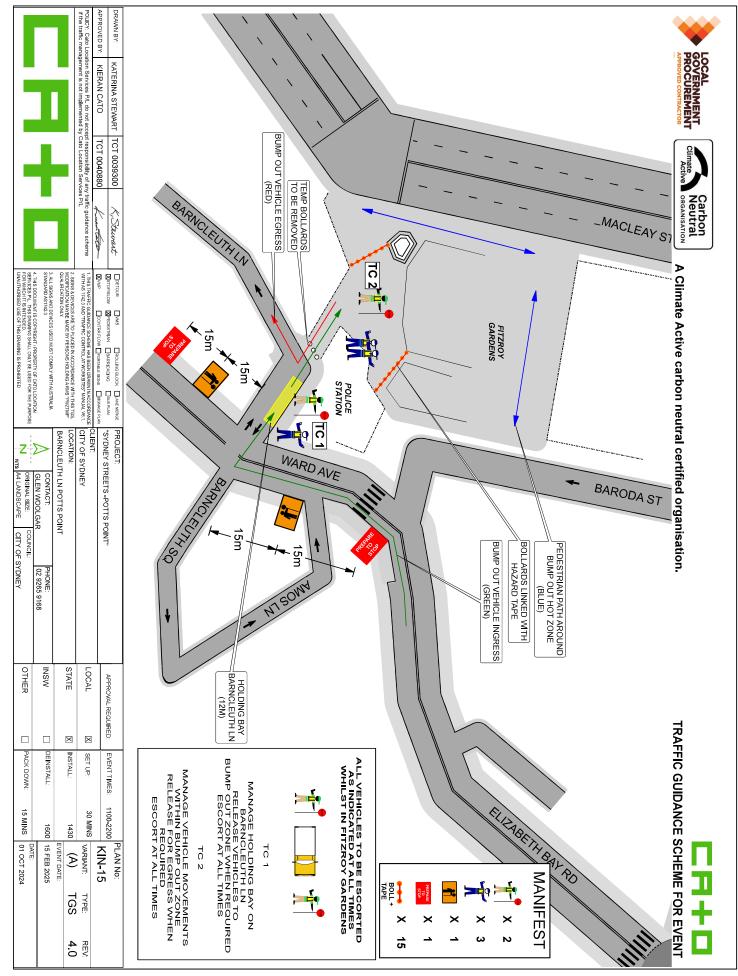

www.invarion.com

GOVERNMENT
PROCUREMENT

Climate Active

Carbon Neutral

ORGANISATION

A Climate Active carbon neutral certified organisation.

ł

TRAFFIC GUIDANCE SCHEME FOR VMS

OLICY: Cato Location Services P/L do not f the traffic management is not implement

ccept responsibility of any traffic guidance scheme by Cato Location Services P/L

SIGNS & DEVICES ARE TO PLACED IN ACCORDANCE WITH THIS TGS. MODIFICATION MAYBE MADE BY PERSONS HOLDING A RMS "PWZTMP" QUALIFICATION ONLY.

229 DARLINGHURST RD

LOCATION: CITY OF SYDNEY

1. THIS TRAFFIC GUIDANCE SCHEME HAS BEEN DRAWN IN ACC WITH AS 1742.3 AND "TRAFFIC CONTROL AT WORKSITES" MAN

4. THS DOCUMENT IS COPYRIGHT / PROPERTY OF CATO LOGISTICS PTVLID. THS DRAWING SHALL ONLY BE USED FOR THE PURPOSE FOR WHICH IT IS INTENDED. UNAUTHORISED USE OF THS DRAWING IS PROHIBITED 3. ALL SIGNS AND DEVICES USED MUST COMPLY WITH AUSTRALIA STANDARD AS1742.3

> Ζ  $\triangleright$

ORIGINAL SIZE: S A4 LANDSCAPE GLEN WOOLGAR CONTACT

CITY OF SYDNEY

TMC requires minimum 10 business days to assess and approve ROLs, this may change due to stake holders requirements