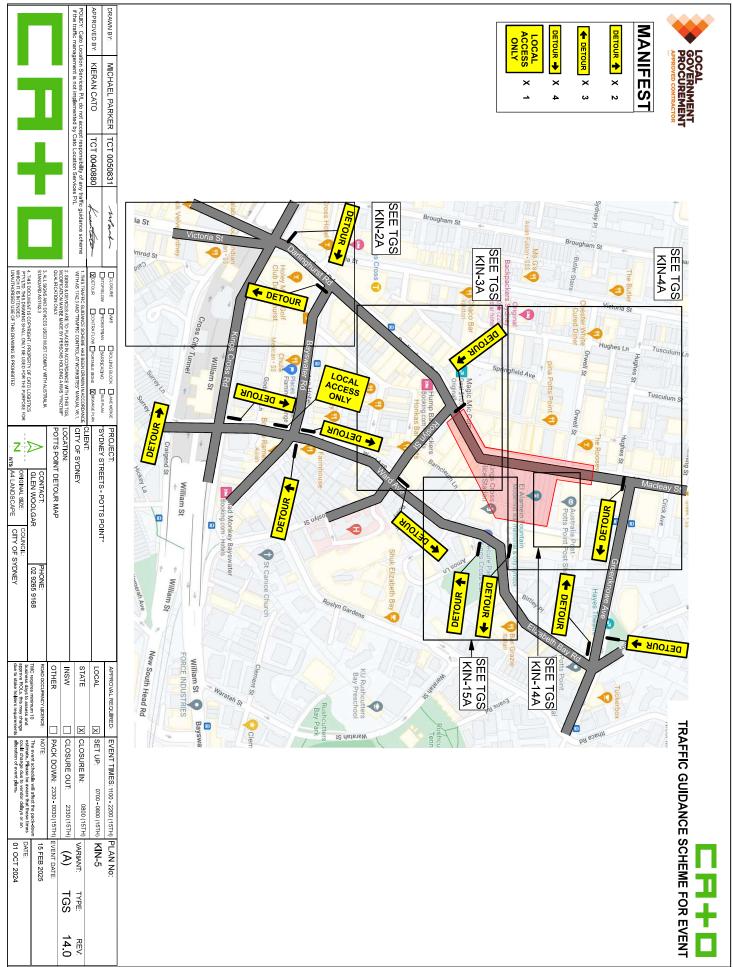

229 DARLINGHURST RD

LOCATION: CITY OF SYDNEY

1. THIS TRAFFIC GUIDANCE SCHEME HAS BEEN DRAWN IN ACC WITH AS 1742.3 AND "TRAFFIC CONTROL AT WORKSITES" MAN

4. THS DOCUMENT IS COPYRIGHT / PROPERTY OF CATO LOGISTICS PTVLID. THS DRAWING SHALL ONLY BE USED FOR THE PURPOSE FOR WHICH IT IS INTENDED. UNAUTHORISED USE OF THS DRAWING IS PROHIBITED 3. ALL SIGNS AND DEVICES USED MUST COMPLY WITH AUSTRALIA STANDARD AS1742.3