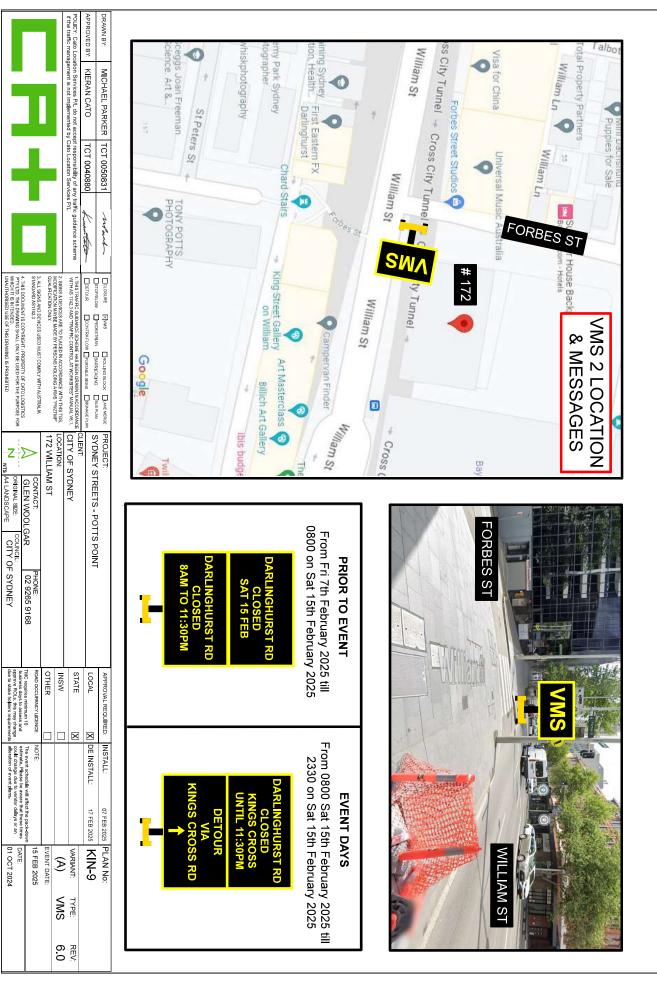

244 WILLIAM STREET

LOCATION:

4. THS DOCUMENT IS COPYRIGHT / FROPERTY OF CATO LOGISTICS PTVLTD. THS DRAWIN. SHALL ONLY BE USED FOR THE PURPOSE FOR WHICH IT IS INTENDED. UNAUTHORISED USE OF THIS DRAWING IS PROHIBITED 3. ALL SIGNS AND DEVICES USED MUST COMPLY WITH AUSTRALIA STANDARD AS1742.3

> Ζ  $\geq$

ORIGINAL SIZE: S A4 LANDSCAPE GLEN WOOLGAR CONTACT

CITY OF SYDNEY

TMC requires minimum 10 business days to assess and approve RCLs, this may change due to stake holders requirements

The event schedule will affect the pack-down estimate. Please be aware that these times could change due to vendor delays or an alteration of event plans.

DATE: 01 OCT 2024 15 FEB 2025

OTHER MSN

٦

VENT DATE:

WINCY LICENCE

NOTE