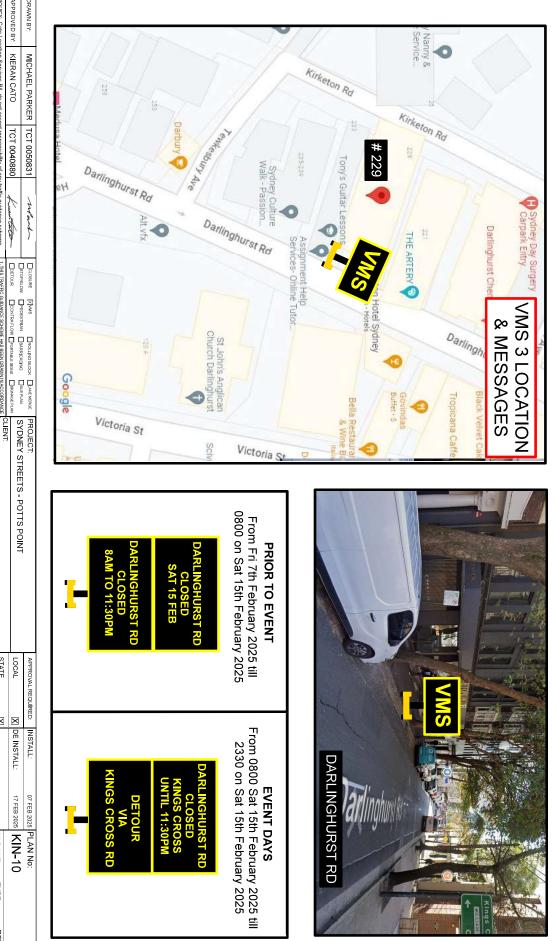

229 DARLINGHURST RD

LOCATION: CITY OF SYDNEY

1. THIS TRAFFIC GUIDANCE SCHEME HAS BEEN DRAWN IN ACC WITH AS 1742.3 AND "TRAFFIC CONTROL AT WORKSITES" MAN

4. THS DOCUMENT IS COPYRIGHT / PROPERTY OF CATO LOGISTICS PTVLID. THS DRAWING SHALL ONLY BE USED FOR THE PURPOSE FOR WHICH IT IS INTENDED. UNAUTHORISED USE OF THS DRAWING IS PROHIBITED 3. ALL SIGNS AND DEVICES USED MUST COMPLY WITH AUSTRALIA STANDARD AS1742.3