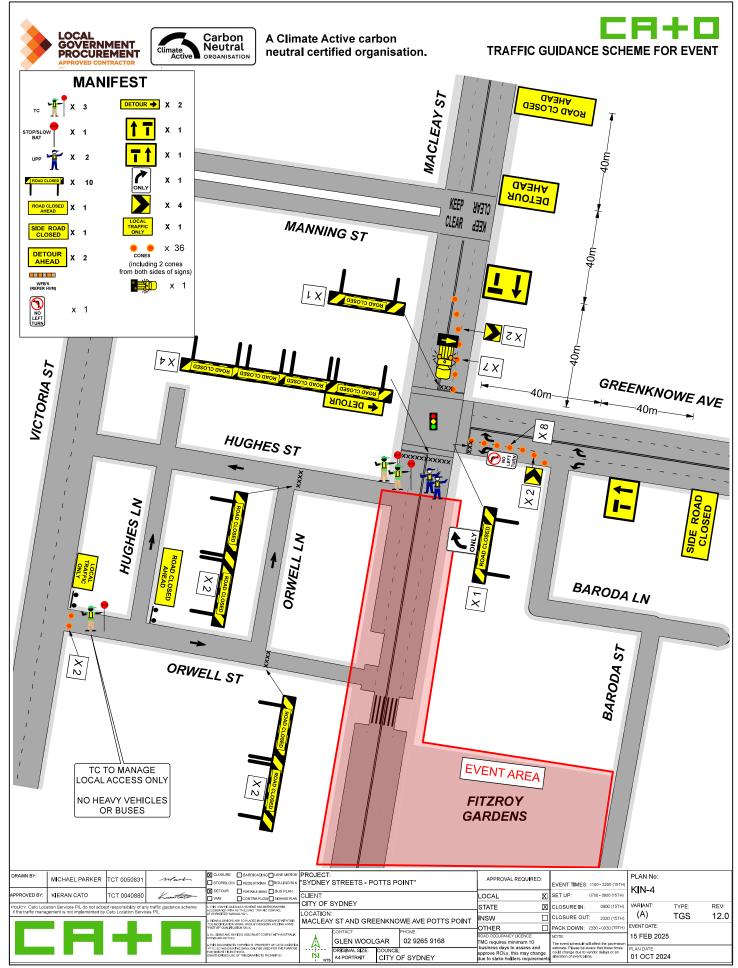

244 WILLIAM STREET

LOCATION:

4. THS DOCUMENT IS COPYRIGHT / FROPERTY OF CATO LOGISTICS PTVLTD. THS DRAWIN. SHALL ONLY BE USED FOR THE PURPOSE FOR WHICH IT IS INTENDED. UNAUTHORISED USE OF THIS DRAWING IS PROHIBITED 3. ALL SIGNS AND DEVICES USED MUST COMPLY WITH AUSTRALIA STANDARD AS1742.3