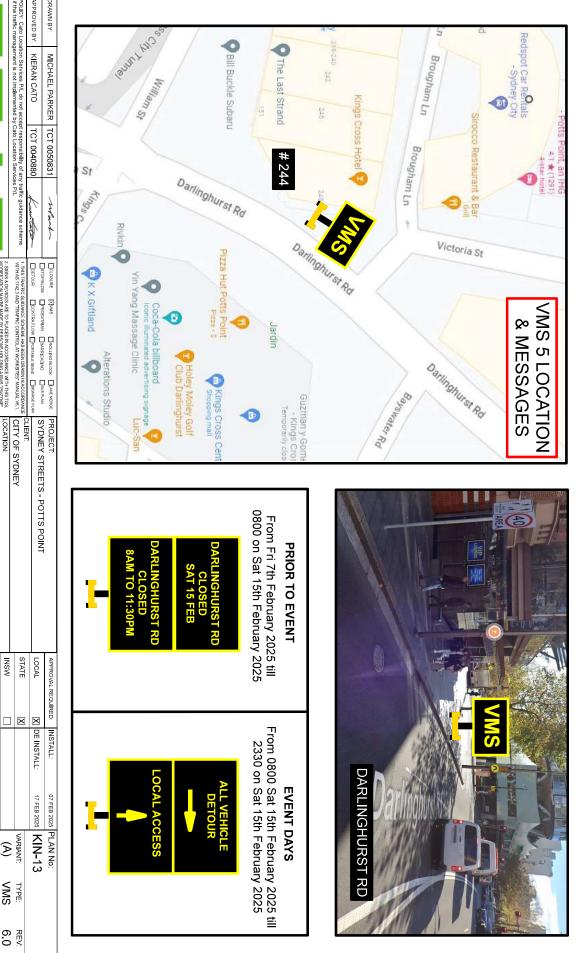

244 WILLIAM STREET

LOCATION:

4. THS DOCUMENT IS COPYRIGHT / FROPERTY OF CATO LOGISTICS PTVLTD. THS DRAWIN. SHALL ONLY BE USED FOR THE PURPOSE FOR WHICH IT IS INTENDED. UNAUTHORISED USE OF THIS DRAWING IS PROHIBITED 3. ALL SIGNS AND DEVICES USED MUST COMPLY WITH AUSTRALIA STANDARD AS1742.3