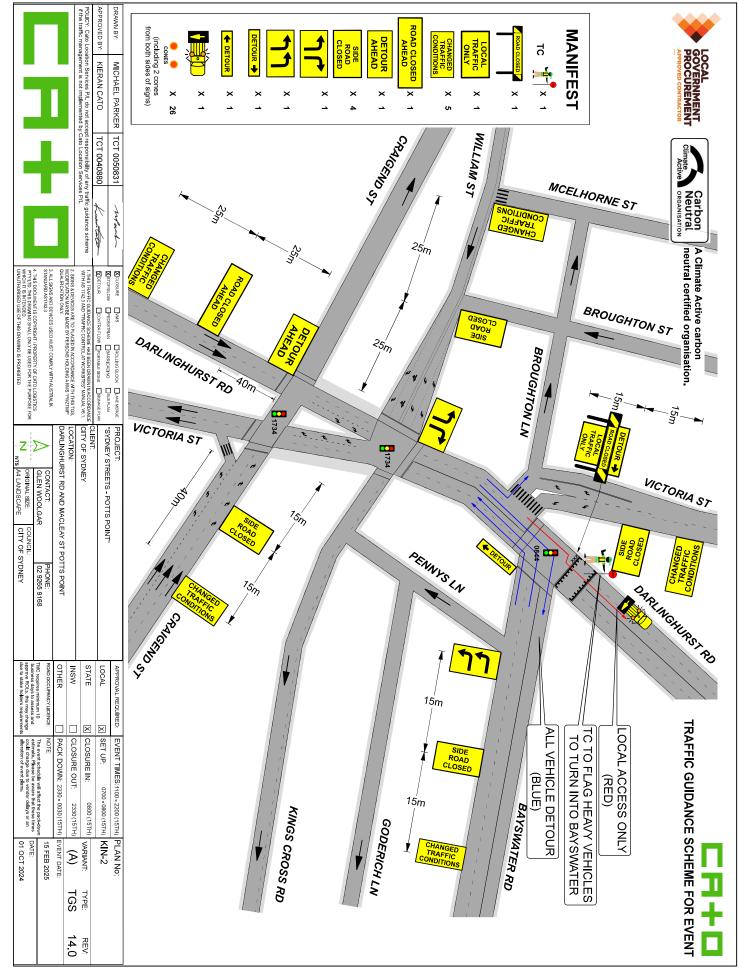

229 DARLINGHURST RD

LOCATION: CITY OF SYDNEY

1. THIS TRAFFIC GUIDANCE SCHEME HAS BEEN DRAWN IN ACC WITH AS 1742.3 AND "TRAFFIC CONTROL AT WORKSITES" MAN

4. THS DOCUMENT IS COPYRIGHT / PROPERTY OF CATO LOGISTICS PTVLID. THS DRAWING SHALL ONLY BE USED FOR THE PURPOSE FOR WHICH IT IS INTENDED. UNAUTHORISED USE OF THS DRAWING IS PROHIBITED 3. ALL SIGNS AND DEVICES USED MUST COMPLY WITH AUSTRALIA STANDARD AS1742.3