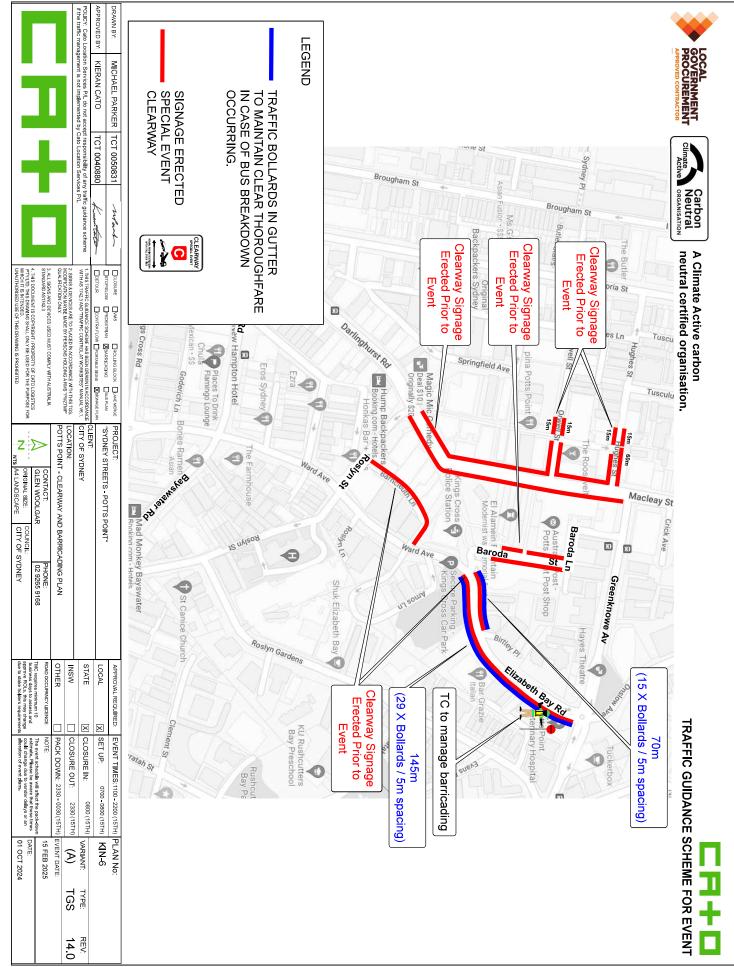

www.invarion.com









GOVERNMENT
PROCUREMENT

Climate Active

Carbon Neutral

ORGANISATION

A Climate Active carbon neutral certified organisation.





ł

TRAFFIC GUIDANCE SCHEME FOR VMS





OLICY: Cato Location Services P/L do not f the traffic management is not implement

ccept responsibility of any traffic guidance scheme by Cato Location Services P/L

SIGNS & DEVICES ARE TO PLACED IN ACCORDANCE WITH THIS TGS. MODIFICATION MAYBE MADE BY PERSONS HOLDING A RMS "PWZTMP" QUALIFICATION ONLY.

229 DARLINGHURST RD

LOCATION: CITY OF SYDNEY

1. THIS TRAFFIC GUIDANCE SCHEME HAS BEEN DRAWN IN ACC WITH AS 1742.3 AND "TRAFFIC CONTROL AT WORKSITES" MAN

4. THS DOCUMENT IS COPYRIGHT / PROPERTY OF CATO LOGISTICS PTVLID. THS DRAWING SHALL ONLY BE USED FOR THE PURPOSE FOR WHICH IT IS INTENDED. U